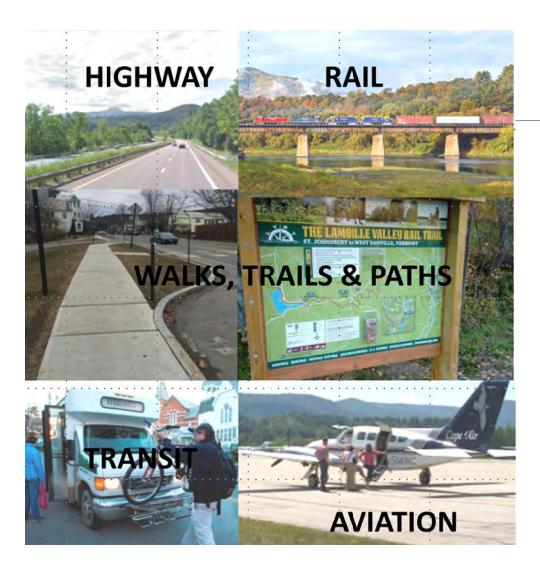

#### **FIVE MODES**

#### **Modernization & Expansion Projects**

Sheet

- #1 Ranking Need B
- #2 Ranking Need C
- #3 Ranking Need A

Mode Assignment

- Highway, Rail, Walks Trails & Paths, Transit, or Aviation
- Mapped
- Harmonized