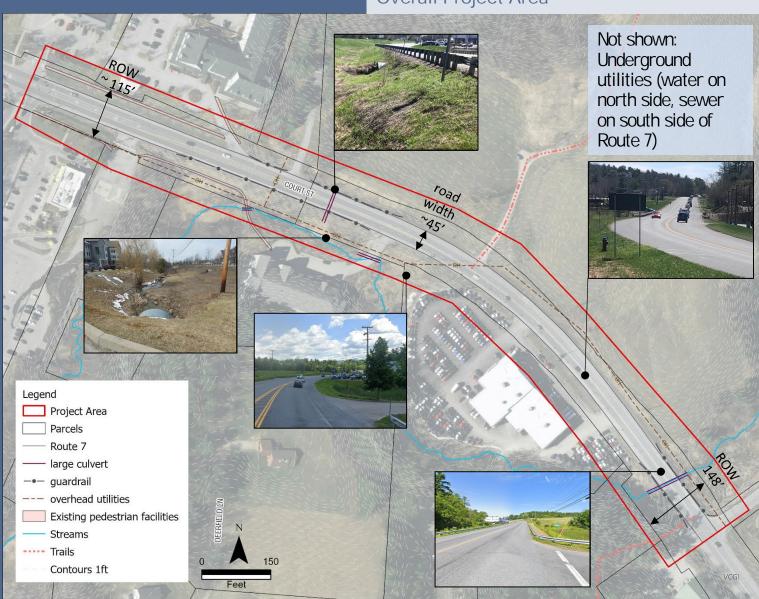

#### KICK-OFF MEETING:

- Attendees included representatives from the Town, ACRPC, VTrans, and D&K.
- Reviewed project scope, project area limits, schedule, and project logistics.

Existing Conditions: Overall Project Area