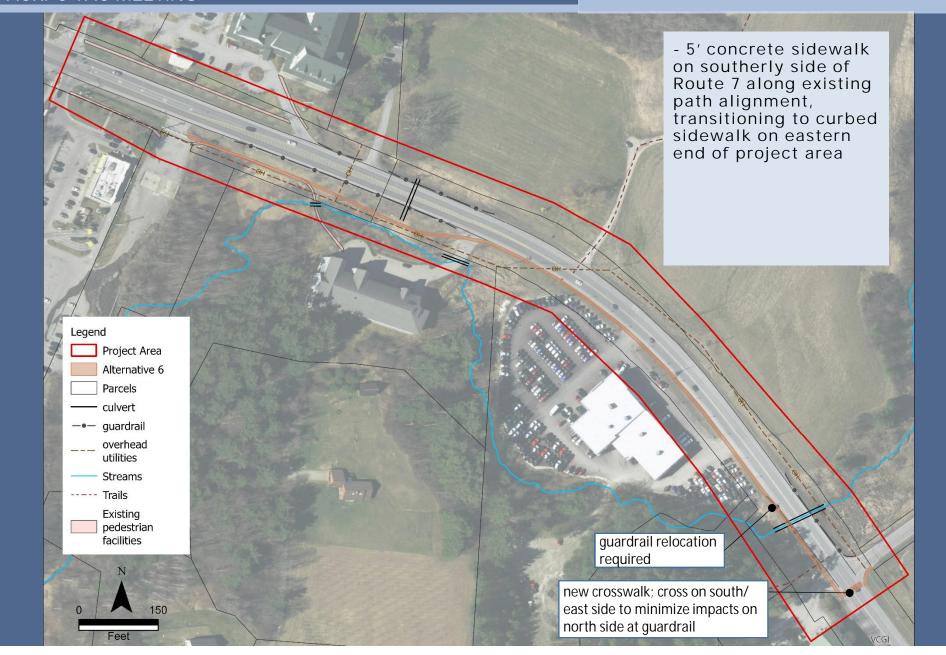

Alternative 5: Curbed sidewalk on south side with crosswalk at Boardman Street.

Alternative 6: Sidewalk along existing path alignment on south side and transition to curbed sidewalk, with crosswalk at Boardman Street.