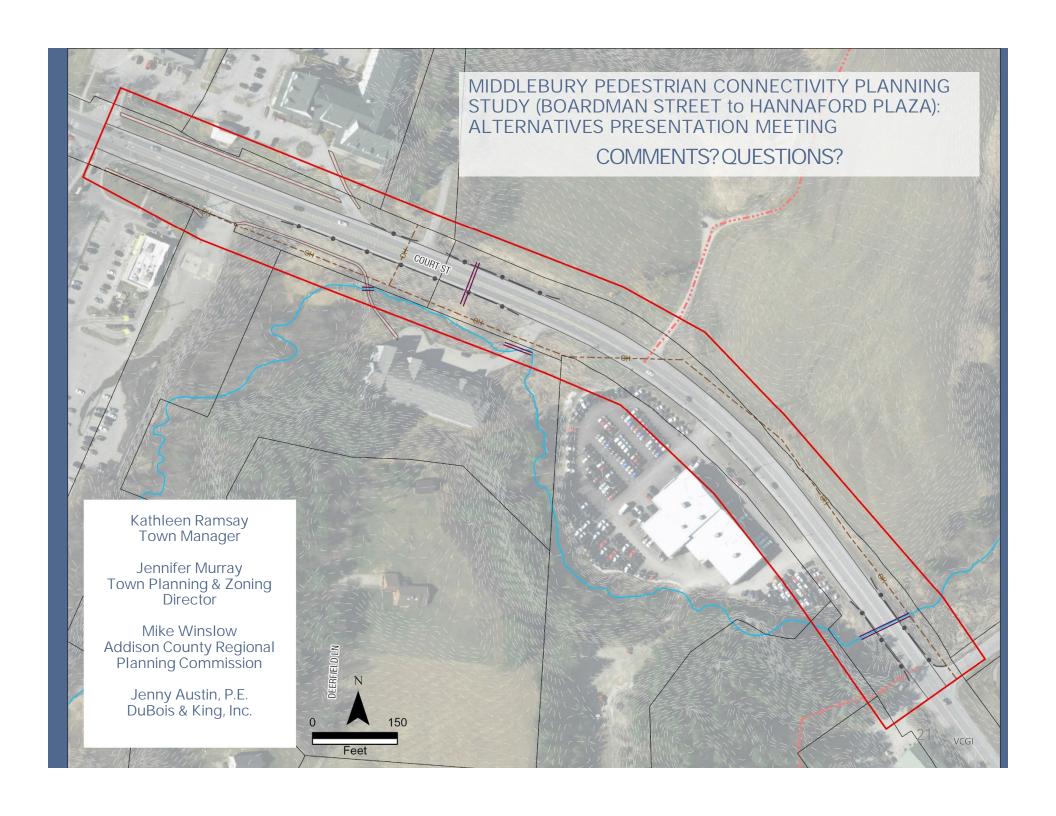

## ALTERNATIVES PRESENTATION MEETING:

- Scheduled for Sept. 26th
- Public meeting to present project alternatives to the public.
- Input to date suggests preference for an alternative on the north side of the road.