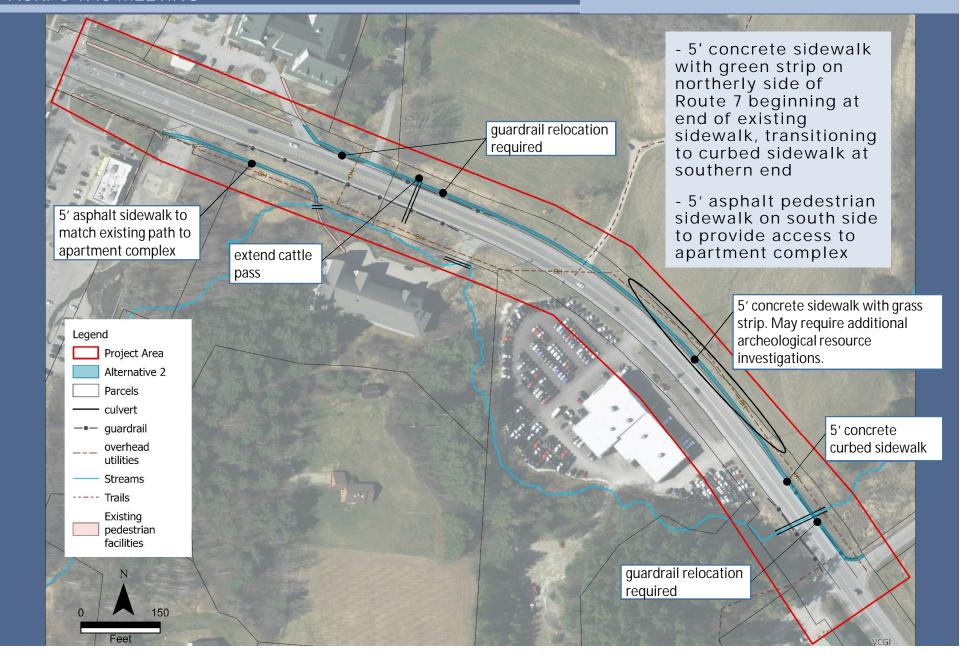

#### **ALTERNATIVES: SUMMARY**

Alternative 1: Curbed sidewalk on north side, and sidewalk section on south side to apartment complex.

Alternative 2: Sidewalk on north side with grass strip, and sidewalk section on south side to apartment complex.