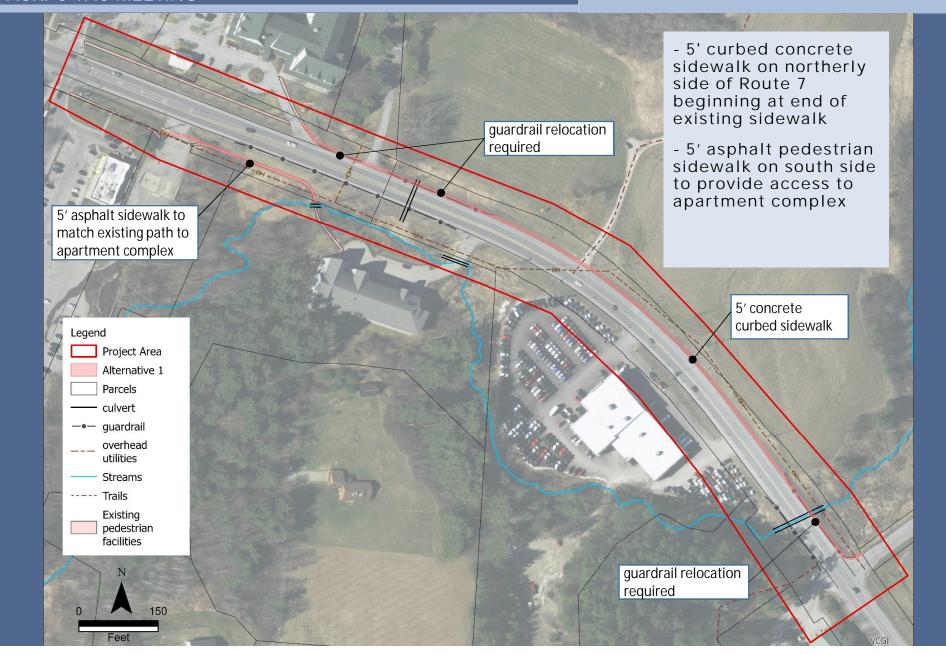

#### **ALTERNATIVES: SUMMARY**

Alternative 1: Curbed sidewalk on north side, and sidewalk section on south side to apartment complex.

Alternative 2: Sidewalk on north side with grass strip, and sidewalk section on south side to apartment complex.