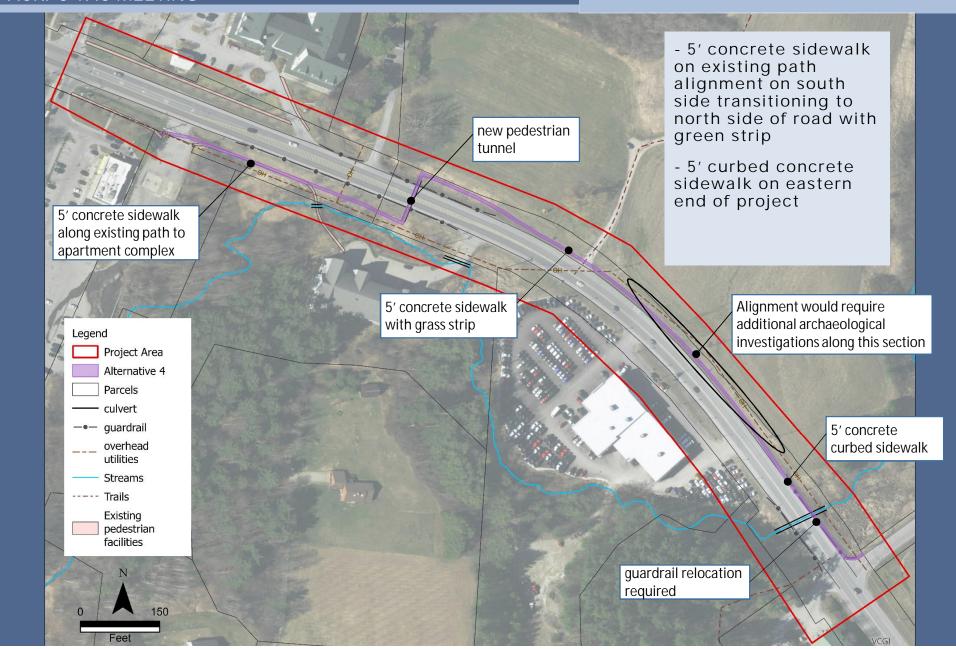

Alternative 3: Multi-use path on north side, and sidewalk section on south side to apartment complex.

Alternative 4: Sidewalk on south side along existing path alignment and transition to north side (through new pedestrian tunnel).