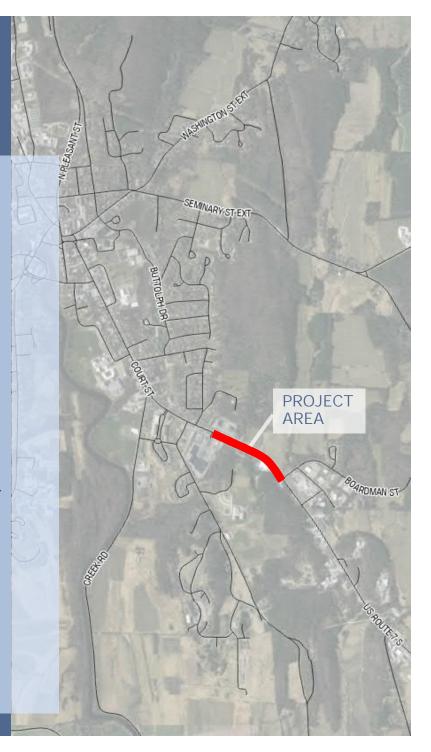

#### PROJECT GOAL:

Develop a Scoping
Study Report that
identifies and
evaluates
alternatives for
pedestrian
infrastructure
options along Rte 7
between Boardman
Street and
Hannaford Plaza for
the Town to consider
for future design
and construction.

#### KICK-OFF MEETING:

- Attendees included representatives from the Town, ACRPC, VTrans, and D&K.
- Reviewed project scope, project area limits, schedule, and project logistics.

Existing Conditions: Overall Project Area