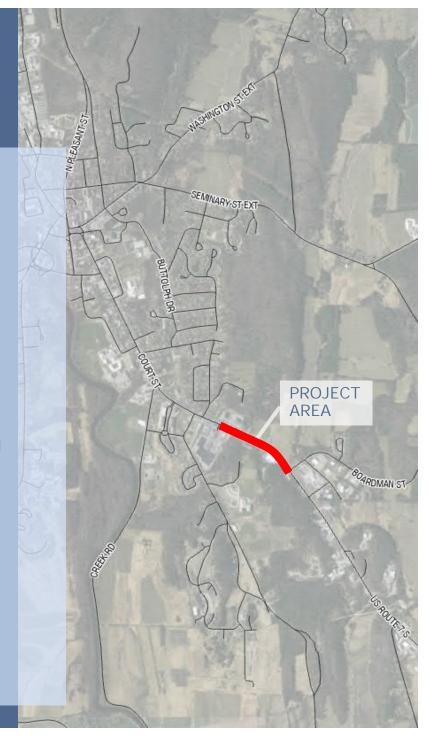

#### KICK-OFF MEETING:

- Attendees included representatives from the Town, ACRPC, VTrans, and D&K.
- Reviewed project scope, project area limits, schedule, and project logistics.

Existing Conditions: Overall Project Area