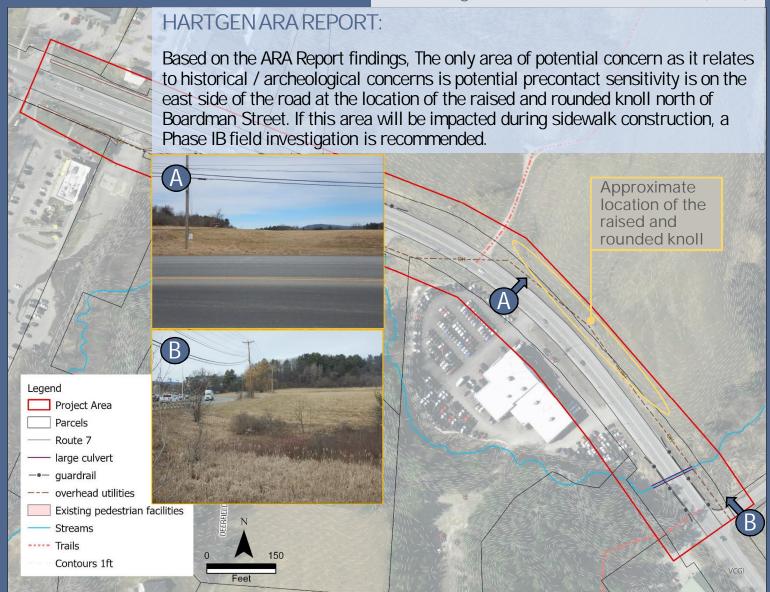

- Project Overview
- Kick-Off Meeting
- Existing Conditions
- Local Concerns Meeting
- Project Alternatives & Evaluations
- Alternatives Presentation Meeting
- Planning Study Report

Existing Conditions: Archeological Resource Assessment (ARA)