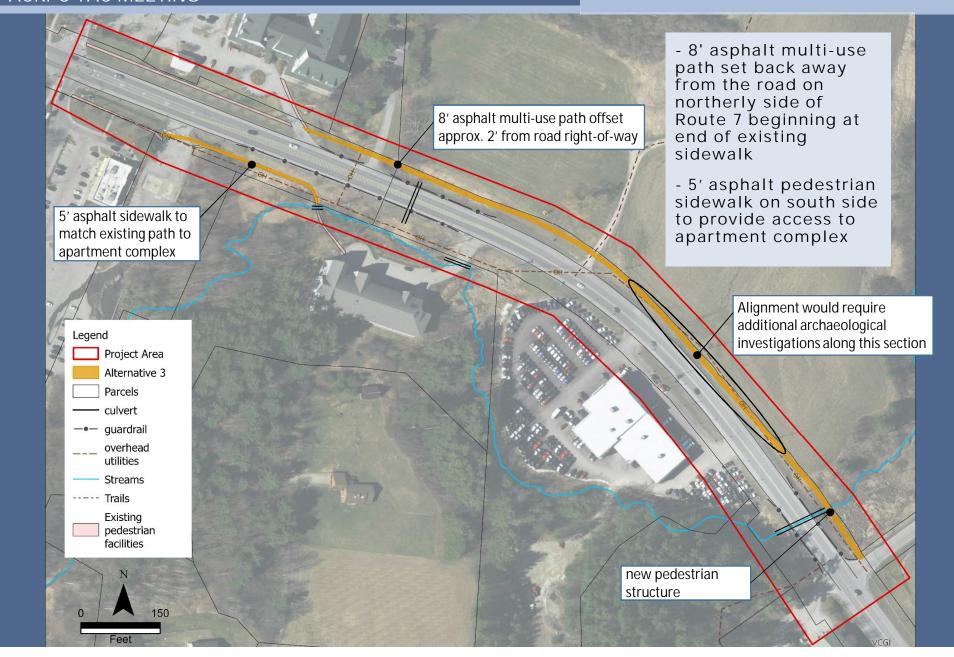

Alternative 3: Multi-use path on north side, and sidewalk section on south side to apartment complex.

Alternative 4: Sidewalk on south side along existing path alignment and transition to north side (through new pedestrian tunnel).