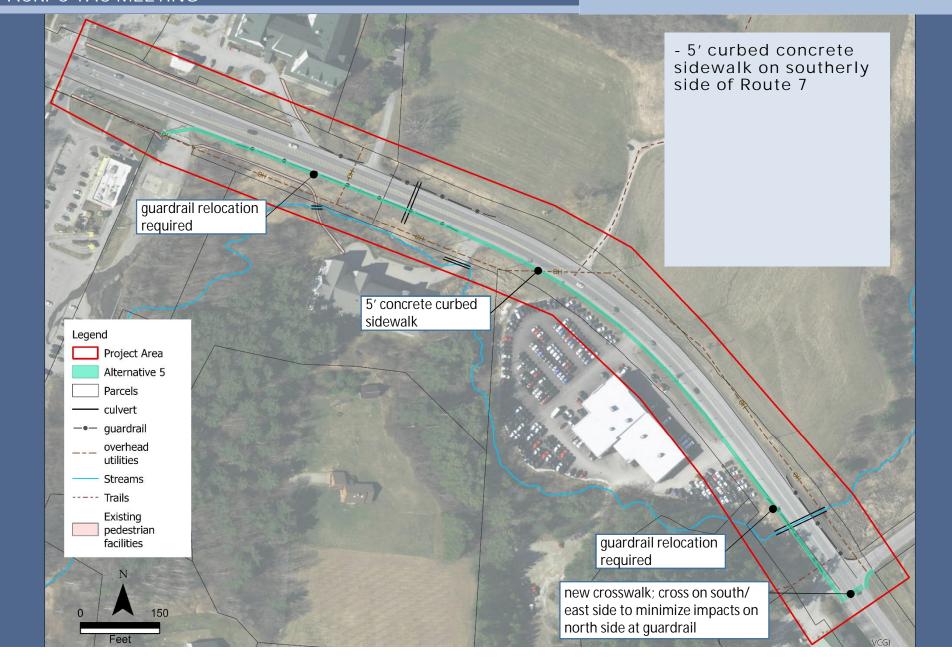

Alternative 5: Curbed sidewalk on south side with crosswalk at Boardman Street.

Alternative 6: Sidewalk along existing path alignment on south side and transition to curbed sidewalk, with crosswalk at Boardman Street.