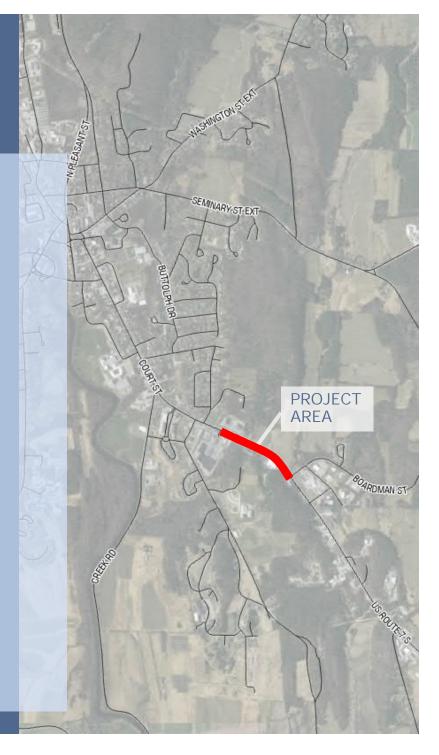

#### PROJECT GOAL:

Develop a Scoping
Study Report that
identifies and
evaluates
alternatives for
pedestrian
infrastructure
options along Rte 7
between Boardman
Street and
Hannaford Plaza for
the Town to consider
for future design
and construction.