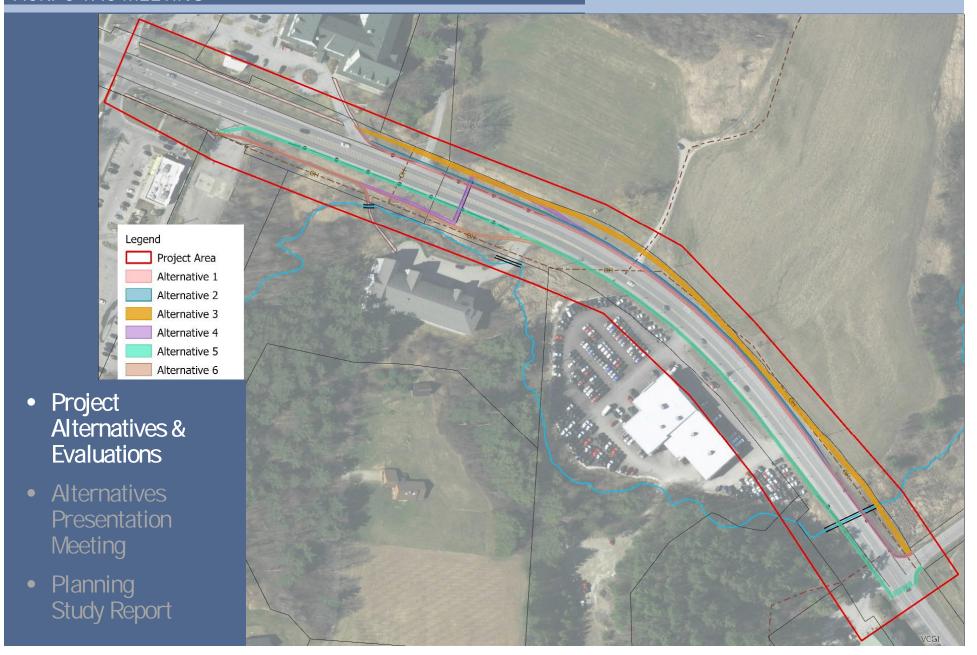

#### **ALTERNATIVES: SUMMARY**

Alternative 1: Curbed sidewalk on north side, and sidewalk section on south side to apartment complex.

Alternative 2: Sidewalk on north side with grass strip, and sidewalk section on south side to apartment complex.

Alternative 3: Multi-use path on north side, and sidewalk section on south side to apartment complex.

Alternative 4: Sidewalk on south side along existing path alignment and transition to north side (through new pedestrian tunnel).

Alternative 5: Curbed sidewalk on south side with crosswalk at Boardman Street.

Alternative 6: Sidewalk along existing path alignment on south side and transition to curbed sidewalk, with crosswalk at Boardman Street.