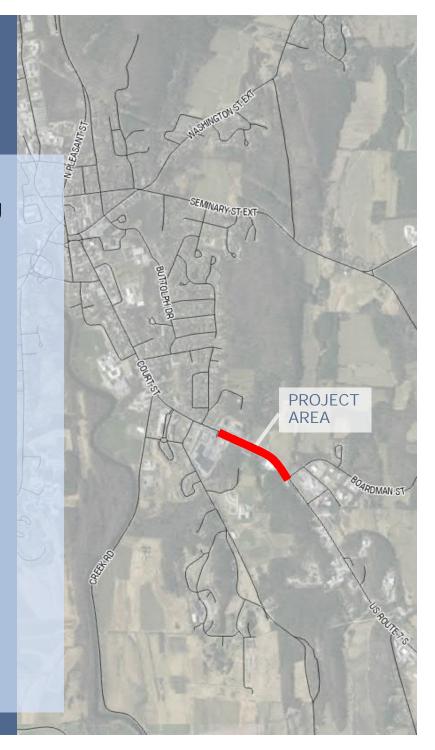

#### KICK-OFF MEETING:

- Attendees included representatives from the Town, ACRPC, VTrans, and D&K.
- Reviewed project scope, project area limits, schedule, and project logistics.

Existing Conditions: Overall Project Area