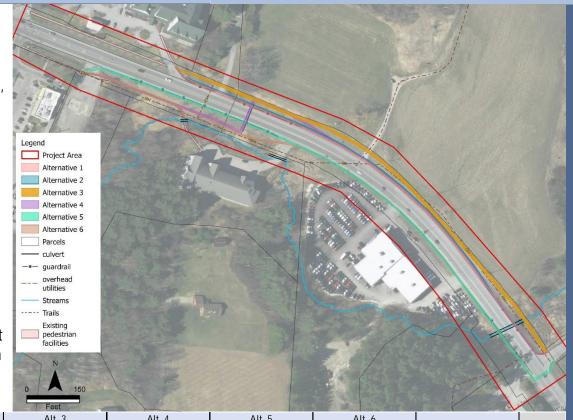

#### **ALTERNATIVES: SUMMARY**

Alternative 1: Curbed sidewalk on north side, and sidewalk section on south side to apartment complex.

Alternative 2: Sidewalk on north side with grass strip, and sidewalk section on south side to apartment complex.

Alternative 3: Multi-use path on north side, and sidewalk section on south side to apartment complex.

Alternative 4: Sidewalk on south side along existing path alignment and transition to north side (through new pedestrian tunnel).

Alternative 5: Curbed sidewalk on south side with crosswalk at Boardman Street.

Alternative 6: Sidewalk along existing path alignment on south side and transition to curbed sidewalk, with crosswalk at Boardman Street.