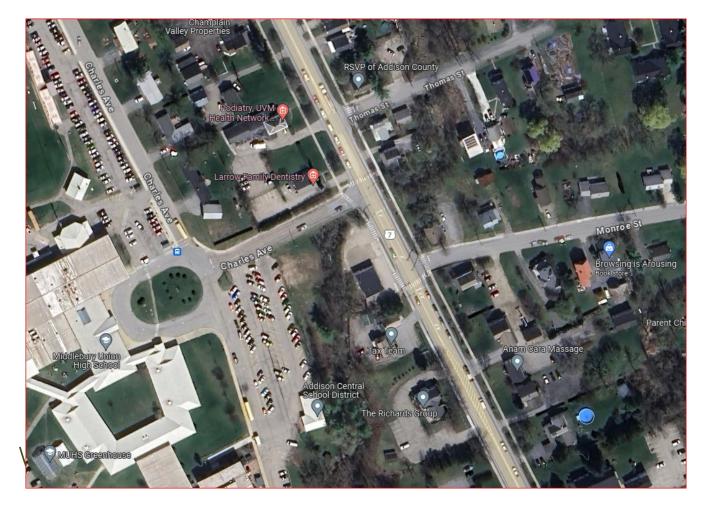

### Middlebury NHG SGNL(73)

Design

**Project Location:** US 7 & Monroe St. and US 7 & Charles Ave.

#### **Improvements**

- Realignment of Charles Ave.
- Replacement of traffic signal
- Widening for turn lanes
- Installation of bike lanes

Obligate
Funding for
Design

Solicit Design Consultant

Begin Design