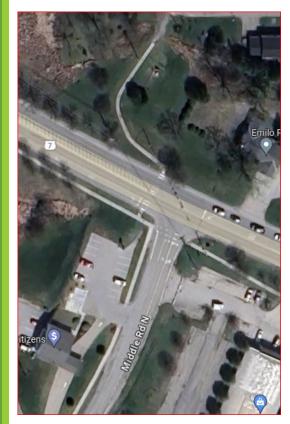

#### Castleton – Middlebury STPG SGNL(68)

Design

Project Location: VT 4A & VT 30, US 7
& Middle Rd., US 7 & Shopping Center

#### Improvements

- Replacement of span wires with mast arms
- Replacement of signal heads
- Upgrade vehicle detection
- Upgrade pedestrian crossing infrastructure

Obligate
Funding for
Design

Solicit Design Consultant