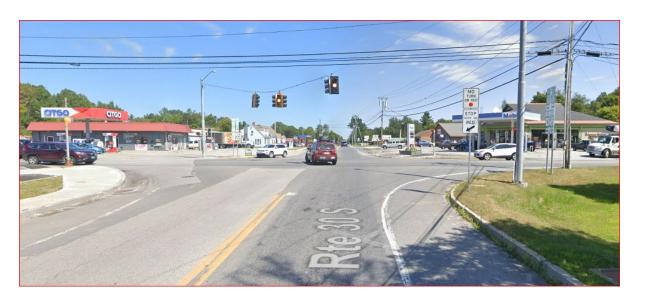

#### Castleton – Middlebury STPG SGNL(68)

Design

Project Location: VT 4A & VT 30, US 7
& Middle Rd., US 7 & Shopping Center

#### Improvements

- Replacement of span wires with mast arms
- Replacement of signal heads
- Upgrade vehicle detection
- Upgrade pedestrian crossing infrastructure

Obligate
Funding for
Design

Solicit Design Consultant

Begin Design

Castleton-Middlebury STPG SGNL(68) - Next Steps