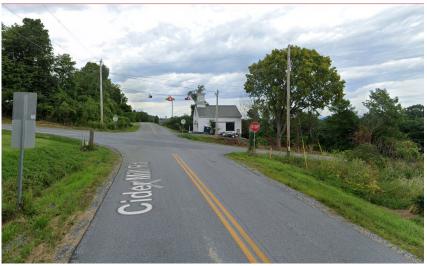

# Cornwall - Middlebury STP 0172(11)

Project
Definition
(Scoping)

Project Location: VT 125 – Hamblin Rd. to Ridgeline Rd./Bicentennial Way

# Potential Improvements

- Roadway profile improvements to VT 125
- Intersection improvements at VT 125 & James Rd./Cider Mill Rd.
- Shoulder widening
- Ledge Removal

Cornwall +
Middlebury Preferred
Alternative
Presentation

#### Cornwall-Middlebury STP 0172(11)— Next Steps