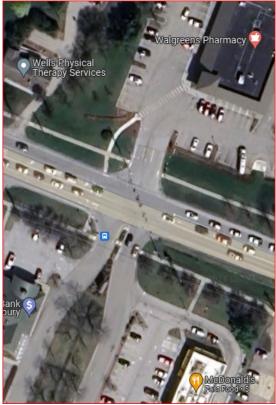

#### Castleton – Middlebury STPG SGNL(68)

Design

Project Location: VT 4A & VT 30, US 7
& Middle Rd., US 7 & Shopping Center

#### Improvements

- Replacement of span wires with mast arms
- Replacement of signal heads
- Upgrade vehicle detection
- Upgrade pedestrian crossing infrastructure

Obligate
Funding for
Design

Solicit Design Consultant