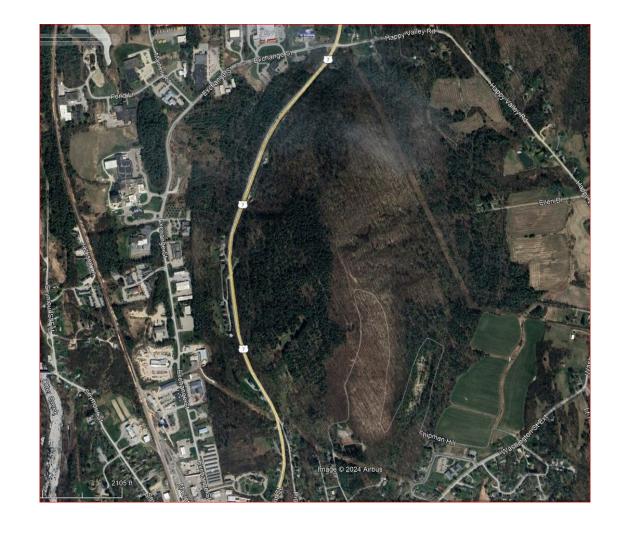

#### Middlebury NH 019-3(62)

Project
Definition
(Scoping)

Project Location: US 7 – High St. to Exchange St./Happy Valley Rd.

#### Potential Improvements

- Intersection improvements at US 7 & Exchange St./Happy Valley Rd.
- Shoulder widening
- Drainage/Stormwater improvements
- Guardrail replacement

Middlebury Preferred Alternative Presentation

Finalize Project
Definition Report

Transfer to Design

# Middlebury NH 019-3(62) — Next Steps