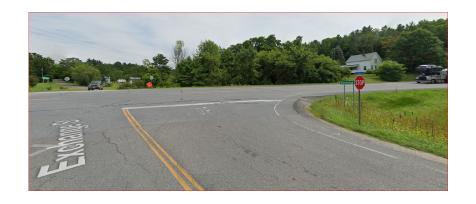

#### Middlebury NH 019-3(62)

Project
Definition
(Scoping)

Project Location: US 7 – High St. to Exchange St./Happy Valley Rd.

#### Potential Improvements

- Intersection improvements at US 7 & Exchange St./Happy Valley Rd.
- Shoulder widening
- Drainage/Stormwater improvements
- Guardrail replacement

Middlebury Preferred Alternative Presentation

Finalize Project
Definition Report

Transfer to Design

# Middlebury NH 019-3(62) — Next Steps