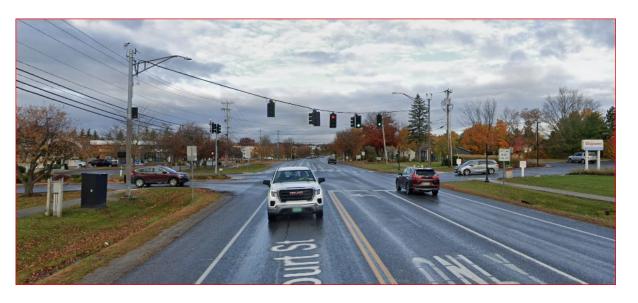

### Middlebury NHG SGNL(73)

Design

**Project Location:** US 7 & Monroe St. and US 7 & Charles Ave.

#### **Improvements**

- Realignment of Charles Ave.
- Replacement of traffic signal
- Widening for turn lanes
- Installation of bike lanes

Obligate
Funding for
Design

Solicit Design Consultant

Begin Design