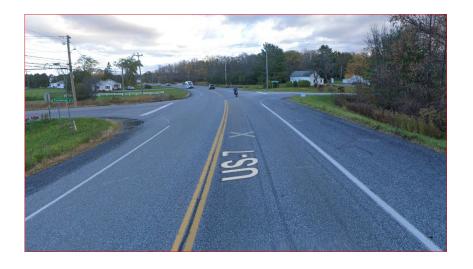

#### Middlebury NH 019-3(64)

Project
Definition
(Scoping)

Project Location: US 7 & Boardman St.

# Potential Improvements

- Intersection improvements
- Bike and pedestrian infrastructure improvements
- Transit access
- Drainage improvements

Identify Alternatives Select Preferred Alternative Finalize Scoping Report

Middlebury NH 019-3(64) - Next Steps