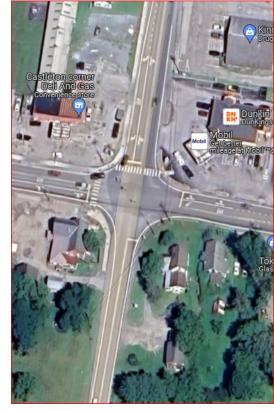

#### Castleton – Middlebury STPG SGNL(68)

Design

Project Location: VT 4A & VT 30, US 7
& Middle Rd., US 7 & Shopping Center

#### Improvements

- Replacement of span wires with mast arms
- Replacement of signal heads
- Upgrade vehicle detection
- Upgrade pedestrian crossing infrastructure

Obligate
Funding for
Design

Solicit Design Consultant

Begin Design

Castleton-Middlebury STPG SGNL(68) - Next Steps