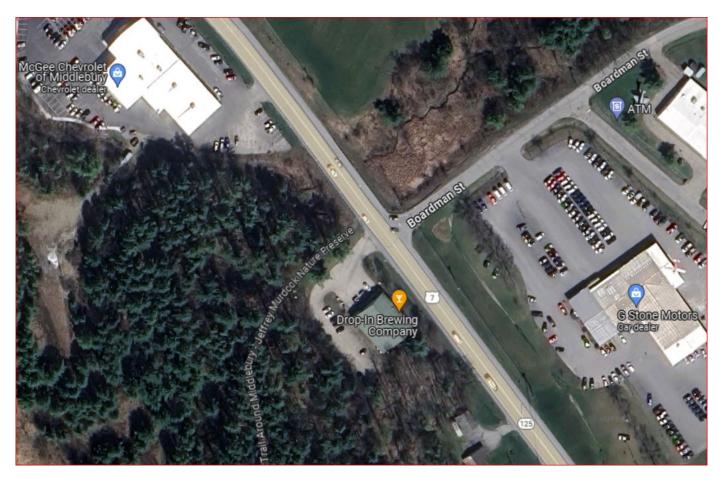

#### Middlebury NH 019-3(64)

Project
Definition
(Scoping)

Project Location: US 7 & Boardman St.

# Potential Improvements

- Intersection improvements
- Bike and pedestrian infrastructure improvements
- Transit access
- Drainage improvements

Identify Alternatives Select Preferred Alternative Finalize Scoping Report

Middlebury NH 019-3(64) - Next Steps