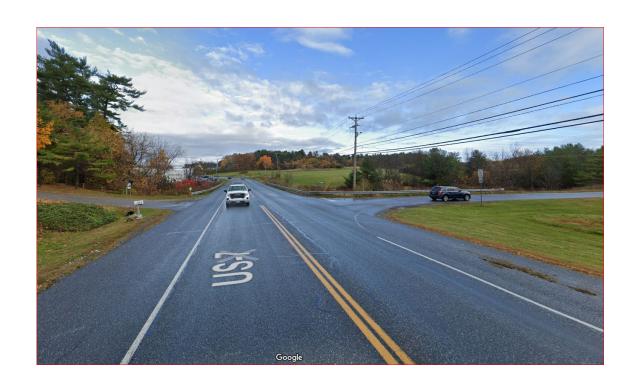

#### Middlebury NH 019-3(64)

Project
Definition
(Scoping)

Project Location: US 7 & Boardman St.

# Potential Improvements

- Intersection improvements
- Bike and pedestrian infrastructure improvements
- Transit access
- Drainage improvements

Identify Alternatives Select Preferred Alternative Finalize Scoping Report

Middlebury NH 019-3(64) - Next Steps