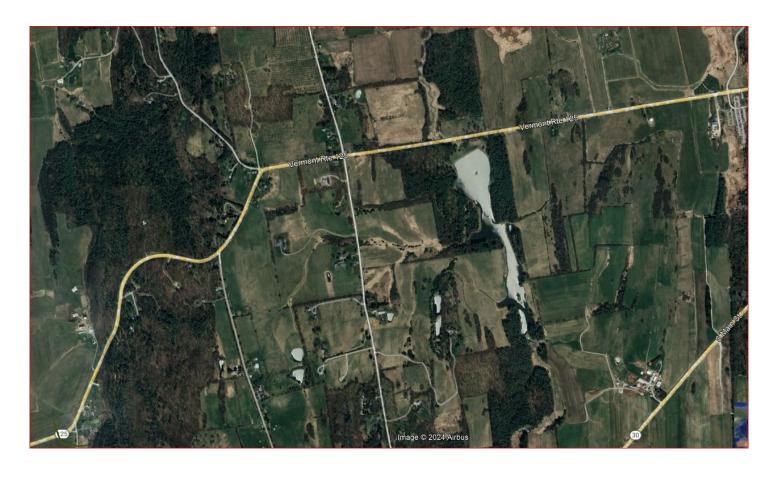

# Cornwall - Middlebury STP 0172(11)

Project
Definition
(Scoping)

Project Location: VT 125 – Hamblin Rd. to Ridgeline Rd./Bicentennial Way

# Potential Improvements

- Roadway profile improvements to VT 125
- Intersection improvements at VT 125 & James Rd./Cider Mill Rd.
- Shoulder widening
- Ledge Removal

Cornwall +
Middlebury Preferred
Alternative
Presentation

#### Cornwall-Middlebury STP 0172(11)— Next Steps