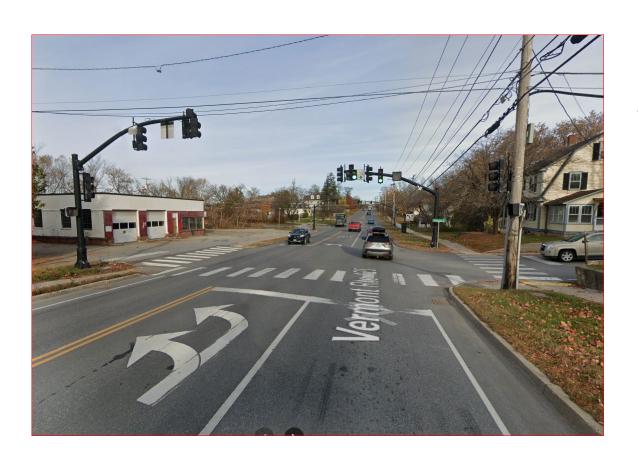

#### Middlebury NH 019-3(64)

Project
Definition
(Scoping)

Project Location: US 7 & Boardman St.

# Potential Improvements

- Intersection improvements
- Bike and pedestrian infrastructure improvements
- Transit access
- Drainage improvements

Identify Alternatives Select Preferred Alternative Finalize Scoping Report