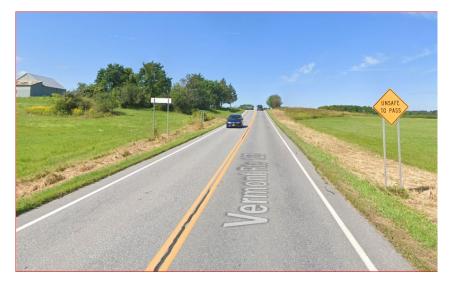

# Cornwall - Middlebury STP 0172(11)

Project
Definition
(Scoping)

Project Location: VT 125 – Hamblin Rd. to Ridgeline Rd./Bicentennial Way

# Potential Improvements

- Roadway profile improvements to VT 125
- Intersection improvements at VT 125 & James Rd./Cider Mill Rd.
- Shoulder widening
- Ledge Removal

Cornwall +
Middlebury Preferred
Alternative
Presentation

#### Cornwall-Middlebury STP 0172(11)— Next Steps